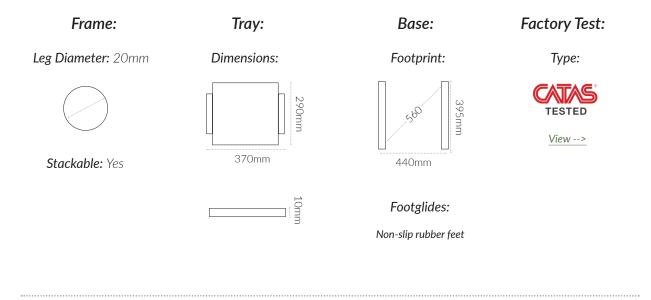

## **SPECIFICATIONS:**

Anthracite

White

**Side Tables** 

**ORIGIN:** Italy **USE:** Outdoor **WARRANTY:** 24 Months **DIMENSIONS:** Coffee Table 1.4 - 2.5 kg **NARDI CODES:** Anthracite - CTPOAN White - CTPOWH **FINISHES:** Fibreglass Polypropylene